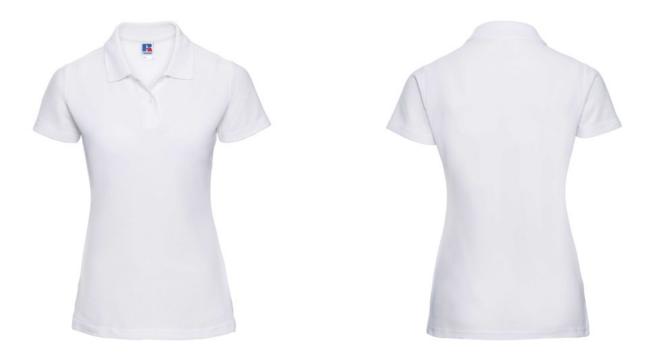

# **RUSSELL FEMALE CLASSIC POLYCOTTON POLO**

#### **Basic informations**

| Basie internation  |  |  |  |  |
|--------------------|--|--|--|--|
| Size: L            |  |  |  |  |
| Length: 48         |  |  |  |  |
| Width: 38          |  |  |  |  |
| Height: 22         |  |  |  |  |
| Printing type: Vez |  |  |  |  |
| Color: White       |  |  |  |  |
| Size: L            |  |  |  |  |
| Colors             |  |  |  |  |
|                    |  |  |  |  |

#### Specification

RUSSELL women's CLASSIC POLYCOTTON POLO made from a single double yarn from which it produces fine and strong pike material. Classic stitching on the side, collar and shoulder reinforcements, double stitch along the shoulders, bottom and around the armpits, additional stitching around the ruffles, two buttons colored T-shirt, spare button Polo whiteL