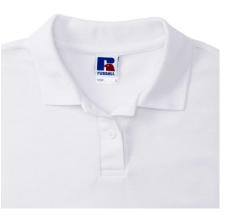

#### Specification

RUSSELL women's CLASSIC POLYCOTTON POLO made from a single double yarn from which it produces fine and strong pike material. Classic stitching on the side, collar and shoulder reinforcements, double stitch along the shoulders, bottom and around the armpits, additional stitching around the ruffles, two buttons colored T-shirt, spare button Polo whiteL